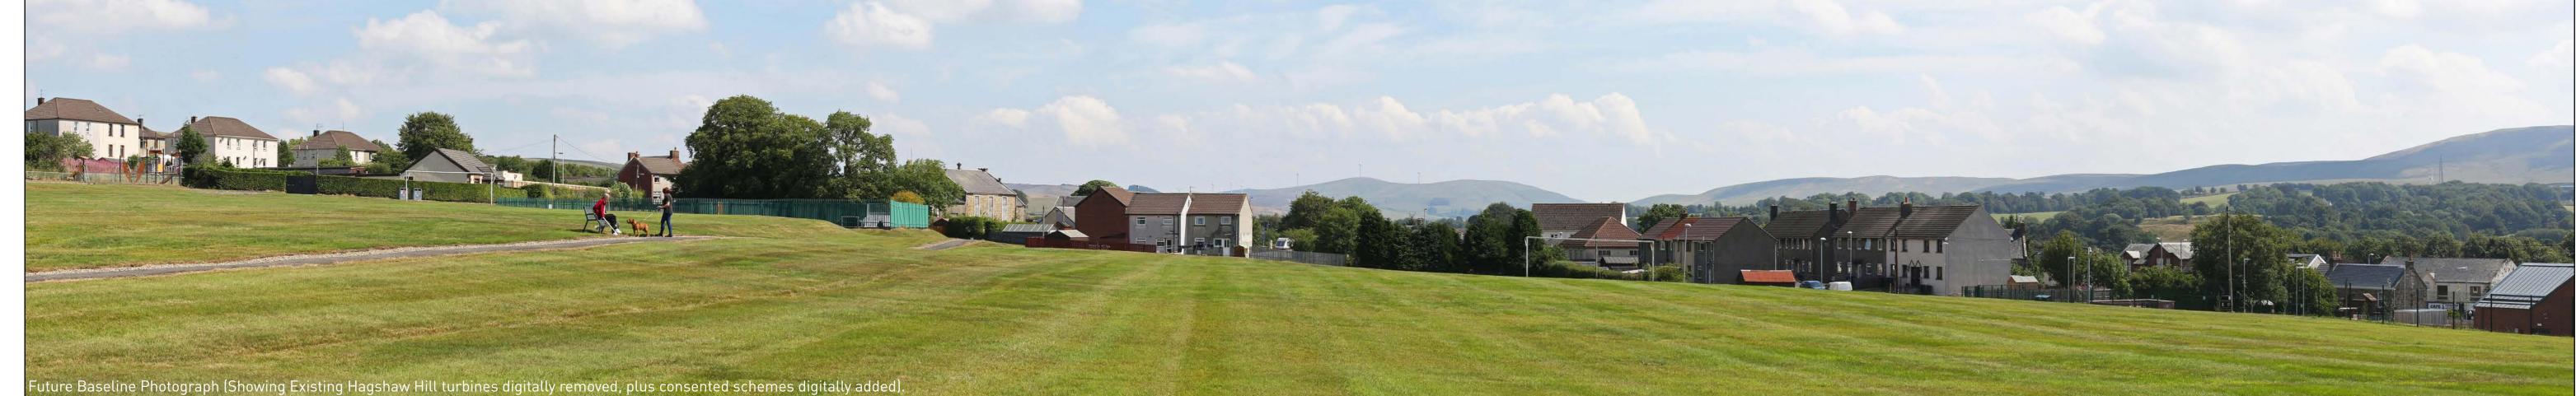

Angle of view: 90° (cylindrical) Principal distance: 500mm

Camera: Canon EOS 5D Mark III Lens: 50mm Fixed Focal Lens

Height: 1.5m Date & Time: 26/07/2018 11:00

Cumulative Wireline Drawing

Figure 6.41 (sheet B) Viewpoint 10: Victory Park, Muirkirk HAGSHAW HILL WIND FARM REPOWERING

**Viewpoint Information OS Reference:** E 269388, N 627320 Ground level: 234m (A0D)

Distance to nearest turbine: 9625m (T1) Bearing to centre of photograph: 69.5°

Angle of view: 90° (cylindrical) Principal distance: 500mm

Camera: Canon EOS 5D Mark III Lens: 50mm Fixed Focal Lens

Schemes in Scoping

Height: 1.5m

Consented / Under Construction Schemes

Date & Time: 26/07/2018 11:00

Existing Hagshaw Hill Wind Farm

Proposed Hagshaw Hill Wind Farm Repowering