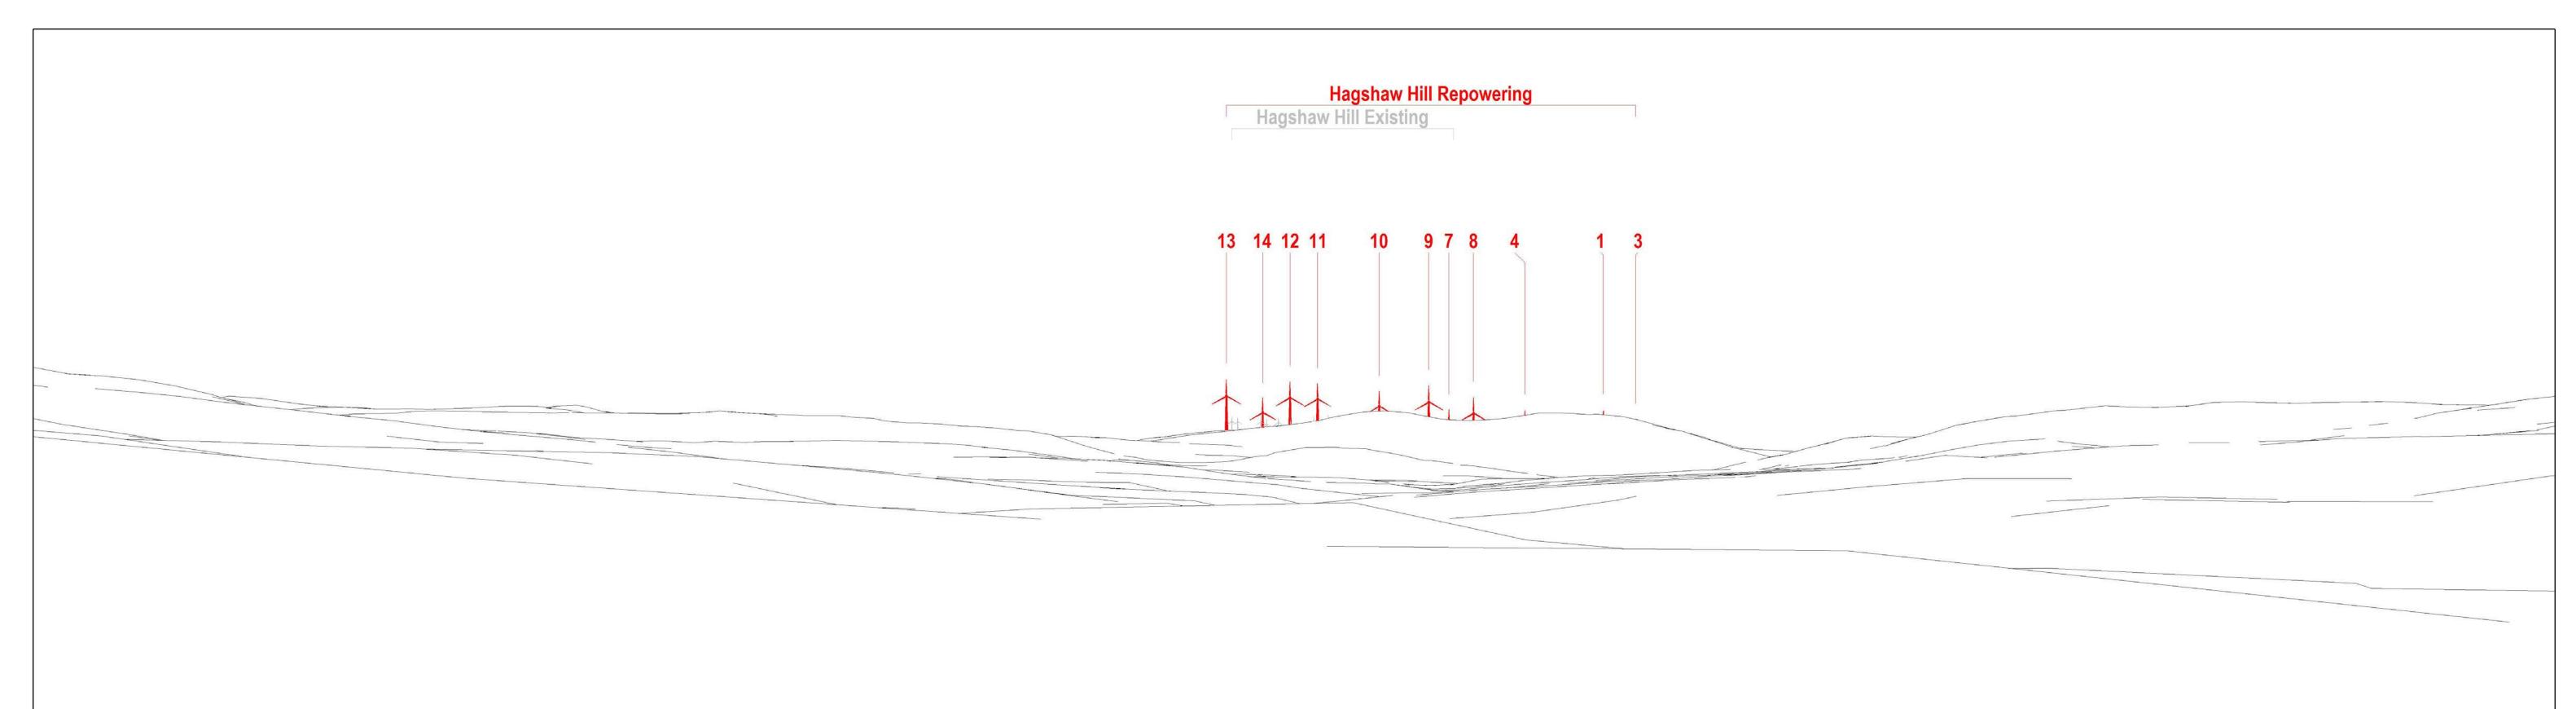

Figure 6.41 (sheet A)
Viewpoint 10: Victory Park, Muirkirk
HAGSHAW HILL WIND FARM REPOWERING

**Viewpoint Information** Ground level: 234m (A0D)

Distance to nearest turbine: 9625m (T1) OS Reference: E 269388, N 627320 Bearing to centre of photograph: 69.5°

Angle of view: 90° (cylindrical) Principal distance: 500mm

Camera: Canon EOS 5D Mark III Lens: 50mm Fixed Focal Lens

Height: 1.5m Date & Time: 26/07/2018 11:00

Cumulative Wireline Drawing

Figure 6.41 (sheet B) Viewpoint 10: Victory Park, Muirkirk HAGSHAW HILL WIND FARM REPOWERING

**Viewpoint Information OS Reference:** E 269388, N 627320 Ground level: 234m (A0D)

Distance to nearest turbine: 9625m (T1) Bearing to centre of photograph: 69.5°

Angle of view: 90° (cylindrical) Principal distance: 500mm

Camera: Canon EOS 5D Mark III Lens: 50mm Fixed Focal Lens

Schemes in Scoping

Height: 1.5m

Consented / Under Construction Schemes

Date & Time: 26/07/2018 11:00

Existing Hagshaw Hill Wind Farm

Proposed Hagshaw Hill Wind Farm Repowering