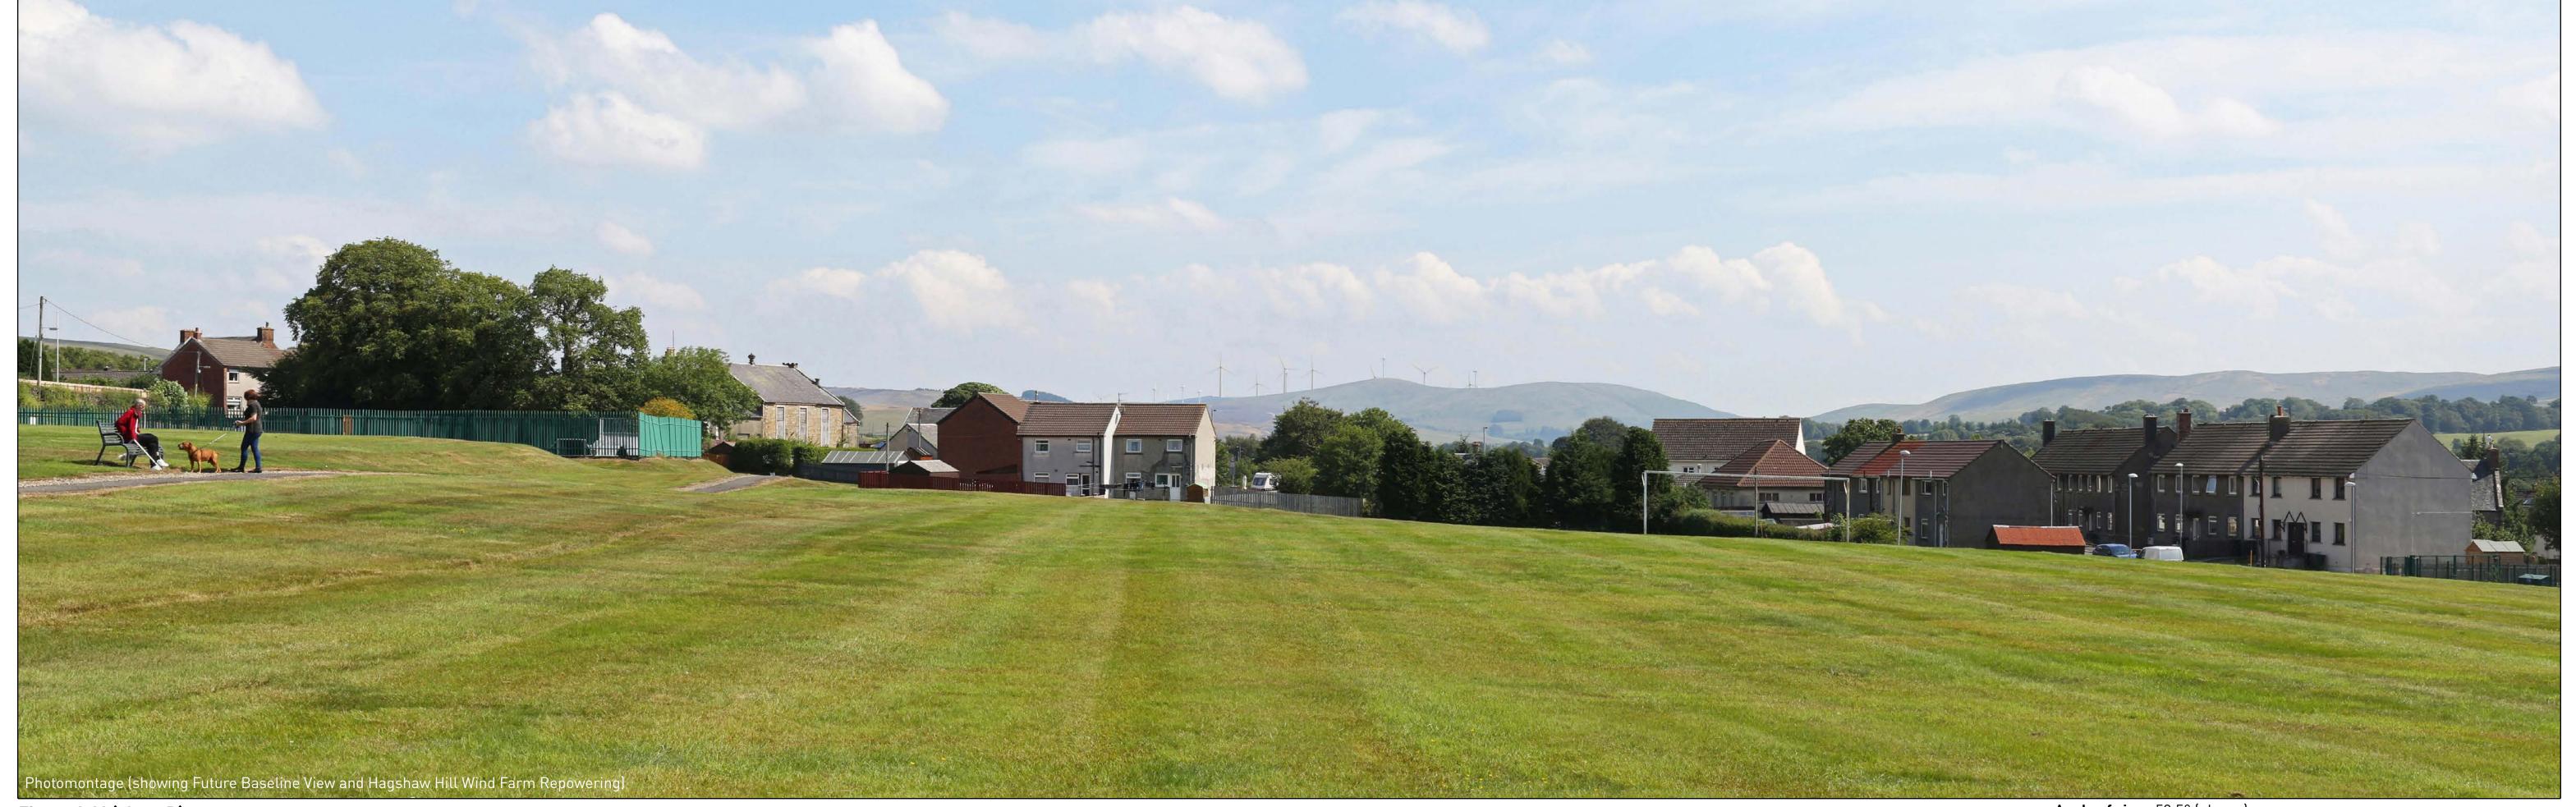

Figure 6.41 (sheet C) Viewpoint 10: Victory Park, Muirkirk HAGSHAW HILL WIND FARM REPOWERING

Wireline Drawing

Angle of view: 53.5° (planar) Principal distance: 812.5mm Paper size: 841 x 297 mm (half A1)

Camera: Canon EOS 5D Mark III Lens: 50mm Fixed Focal Lens

Height: 1.5m Correct printed image size: 820 x 260mm Date & Time: 26/07/2018 11:00

Figure 6.41 (sheet D)
Viewpoint 10: Victory Park, Muirkirk
HAGSHAW HILL WIND FARM REPOWERING

Ground level: 234m (AOD)

Viewpoint InformationDistance to nearest turbine: 1172m (T1)OS Reference: E 269388, N 627320Bearing to centre of photograph: 69.95° Distance to nearest turbine: 1172m (T1)

Angle of view: 53.5° (planar)
Principal distance: 812.5mm Paper size: 841 x 297 mm (half A1) Paper size: 841 x 297 mm (half A1) Height: 1.5m

Correct printed image size: 820 x 260mm Date & Time: 26/07/2018 11:00

Camera: Canon EOS 5D Mark III Lens: 50mm Fixed Focal Lens