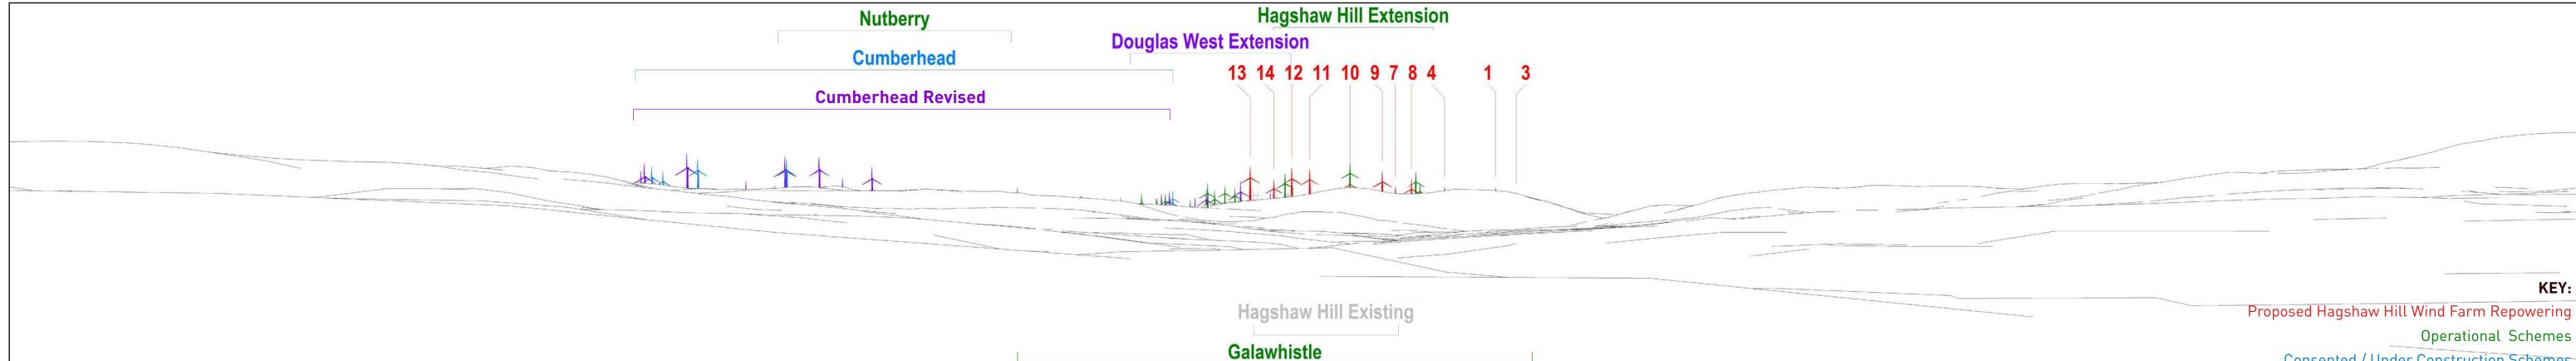

Figure 6.41 (sheet C) Viewpoint 10: Victory Park, Muirkirk HAGSHAW HILL WIND FARM REPOWERING

Wireline Drawing

Angle of view: 53.5° (planar) Principal distance: 812.5mm Paper size: 841 x 297 mm (half A1)

Camera: Canon EOS 5D Mark III Lens: 50mm Fixed Focal Lens

Height: 1.5m Correct printed image size: 820 x 260mm Date & Time: 26/07/2018 11:00

Figure 6.41 (sheet D)
Viewpoint 10: Victory Park, Muirkirk
HAGSHAW HILL WIND FARM REPOWERING

Ground level: 234m (AOD)

Viewpoint InformationDistance to nearest turbine: 1172m (T1)OS Reference: E 269388, N 627320Bearing to centre of photograph: 69.95° Distance to nearest turbine: 1172m (T1)

Angle of view: 53.5° (planar)
Principal distance: 812.5mm Paper size: 841 x 297 mm (half A1) Paper size: 841 x 297 mm (half A1) Height: 1.5m

Correct printed image size: 820 x 260mm Date & Time: 26/07/2018 11:00

Camera: Canon EOS 5D Mark III Lens: 50mm Fixed Focal Lens