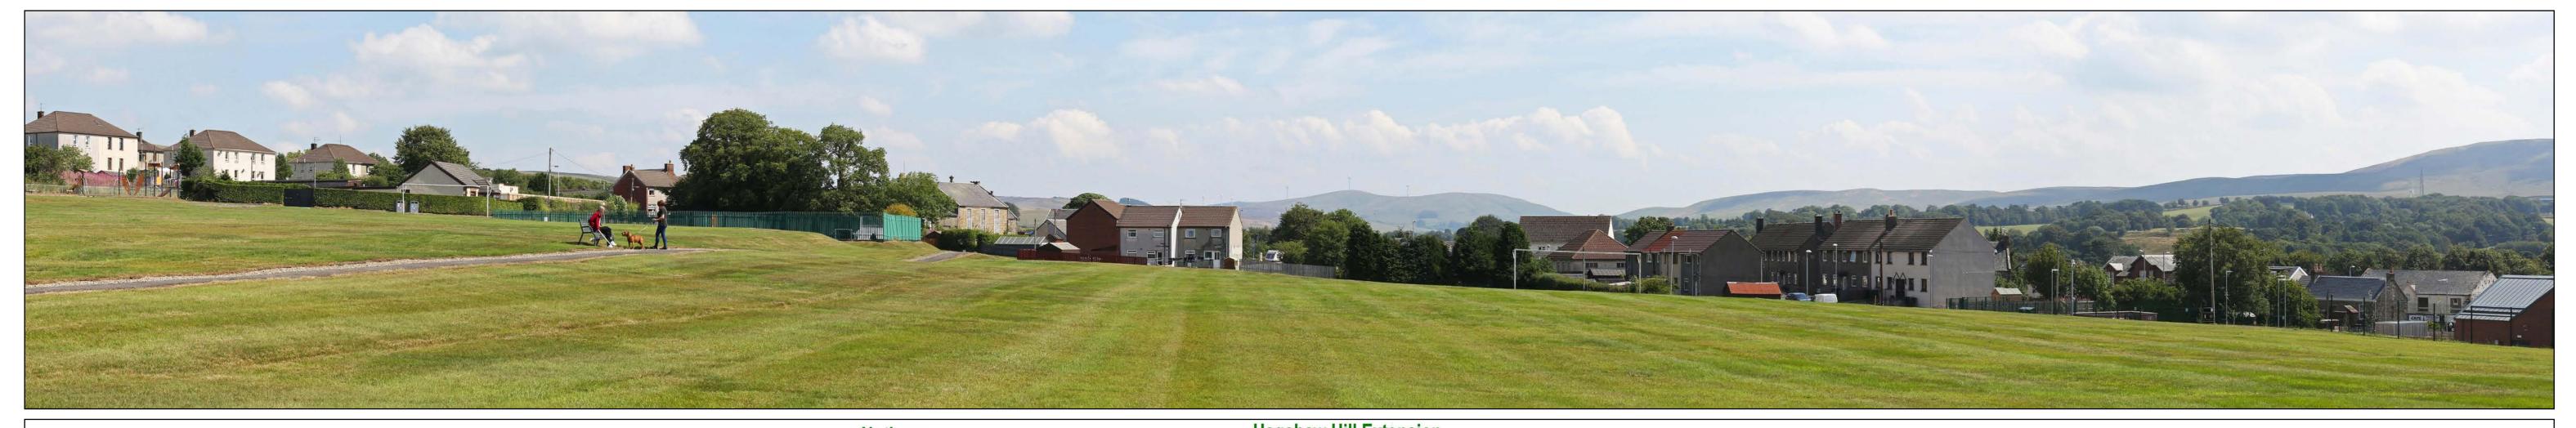

Figure 6.41 (sheet C) Viewpoint 10: Victory Park, Muirkirk HAGSHAW HILL WIND FARM REPOWERING

Wireline Drawing

Angle of view: 53.5° (planar) Principal distance: 812.5mm Paper size: 841 x 297 mm (half A1)

Camera: Canon EOS 5D Mark III Lens: 50mm Fixed Focal Lens

Height: 1.5m Correct printed image size: 820 x 260mm Date & Time: 26/07/2018 11:00

Figure 6.41 (sheet D)
Viewpoint 10: Victory Park, Muirkirk
HAGSHAW HILL WIND FARM REPOWERING