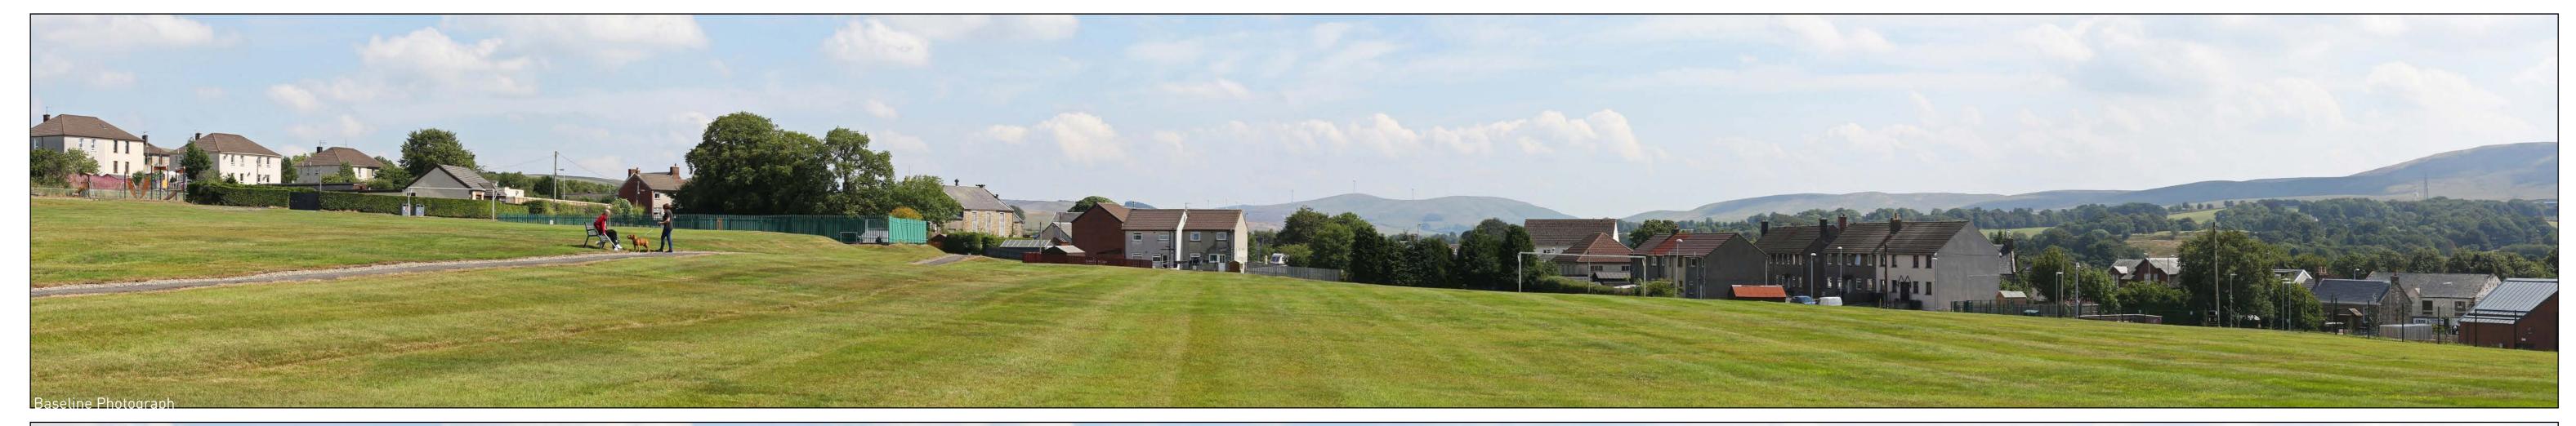

Figure 6.41 (sheet A)
Viewpoint 10: Victory Park, Muirkirk
HAGSHAW HILL WIND FARM REPOWERING

**Viewpoint Information** Ground level: 234m (A0D)

Distance to nearest turbine: 9625m (T1) OS Reference: E 269388, N 627320 Bearing to centre of photograph: 69.5°

Angle of view: 90° (cylindrical) Principal distance: 500mm

Camera: Canon EOS 5D Mark III Lens: 50mm Fixed Focal Lens

Height: 1.5m Date & Time: 26/07/2018 11:00

Cumulative Wireline Drawing

Figure 6.41 (sheet B) Viewpoint 10: Victory Park, Muirkirk HAGSHAW HILL WIND FARM REPOWERING